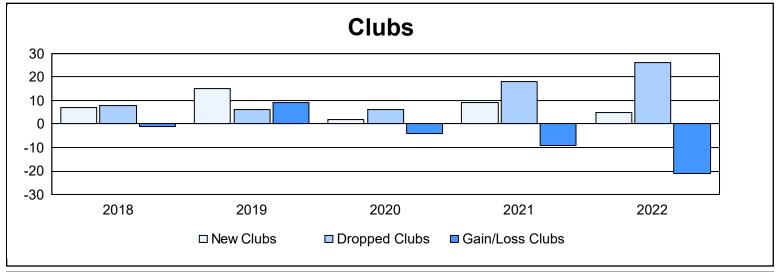

| Year      | New<br>Clubs | Dropped<br>Clubs | Gain/<br>Loss<br>Clubs | New<br>Members | Charter<br>Members | Reinstate<br>Members | Transfer<br>Members | Total<br>Member<br>Added | Total<br>Members<br>Dropped | Gain/<br>Loss<br>Members |
|-----------|--------------|------------------|------------------------|----------------|--------------------|----------------------|---------------------|--------------------------|-----------------------------|--------------------------|
| 2017-2018 | 7            | 8                | -1                     | 1,071          | 216                | 134                  | 30                  | 1,451                    | 1,504                       | -53                      |
| 2018-2019 | 15           | 6                | 9                      | 917            | 502                | 177                  | 31                  | 1,627                    | 1,565                       | 62                       |
| 2019-2020 | 2            | 6                | -4                     | 513            | 95                 | 63                   | 42                  | 713                      | 1,342                       | -629                     |
| 2020-2021 | 9            | 18               | -9                     | 904            | 280                | 57                   | 21                  | 1,262                    | 1,465                       | -203                     |
| 2021-2022 | 5            | 26               | -21                    | 755            | 231                | 233                  | 38                  | 1,257                    | 1,671                       | -414                     |
| Average   | 8            | 13               | -5                     | 832            | 265                | 133                  | 32                  | 1,262                    | 1,509                       | -247                     |