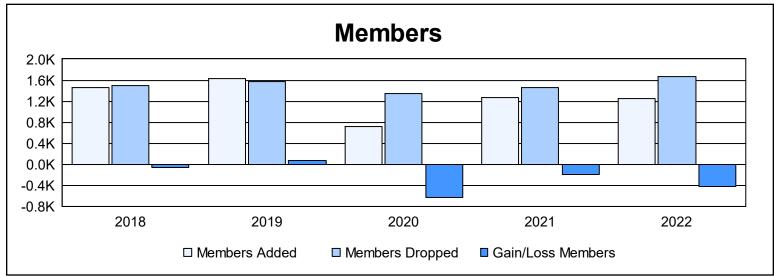

| Year      | New<br>Clubs | Dropped<br>Clubs | Gain/<br>Loss<br>Clubs | New<br>Members | Charter<br>Members | Reinstate<br>Members | Transfer<br>Members | Total<br>Member<br>Added | Total<br>Members<br>Dropped | Gain/<br>Loss<br>Members |
|-----------|--------------|------------------|------------------------|----------------|--------------------|----------------------|---------------------|--------------------------|-----------------------------|--------------------------|
| 2017-2018 | 7            | 8                | -1                     | 1,071          | 216                | 134                  | 30                  | 1,451                    | 1,504                       | -53                      |
| 2018-2019 | 15           | 6                | 9                      | 917            | 502                | 177                  | 31                  | 1,627                    | 1,565                       | 62                       |
| 2019-2020 | 2            | 6                | -4                     | 513            | 95                 | 63                   | 42                  | 713                      | 1,342                       | -629                     |
| 2020-2021 | 9            | 18               | -9                     | 904            | 280                | 57                   | 21                  | 1,262                    | 1,465                       | -203                     |
| 2021-2022 | 5            | 26               | -21                    | 755            | 231                | 233                  | 38                  | 1,257                    | 1,671                       | -414                     |
| Average   | 8            | 13               | -5                     | 832            | 265                | 133                  | 32                  | 1,262                    | 1,509                       | -247                     |